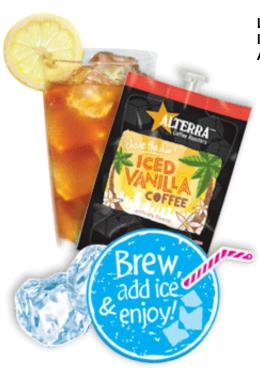

## NEW ICED DRINKS Summer Just Got a Little Cooler

LIMITED TIME ONLY! Iced Drinks from Coffee Ambassador!

- Sweet Iced Tea
- Sweet Peach Iced Tea
- Iced Vanilla Coffee

Available in a mixed box of 72: 18 Sweet Tea, 18 Sweet Peach Tea, 36 Vanilla Coffee

Add a few boxes to your next order! (Before they are no longer available!)