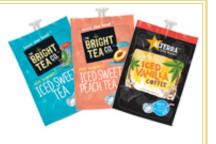

## NEW ICED DRINKS Summer Just Got a Little Cooler

LIMITED TIME ONLY! Iced Drinks from Coffee Ambassador!

- Sweet Iced Tea
- Sweet Peach Iced Tea
- Iced Vanilla Coffee

Available in a mixed box of 72: 18 Sweet Tea, 18 Sweet Peach Tea, 36 Vanilla Coffee

Add a few boxes to your next order! (Before they are no longer available!)