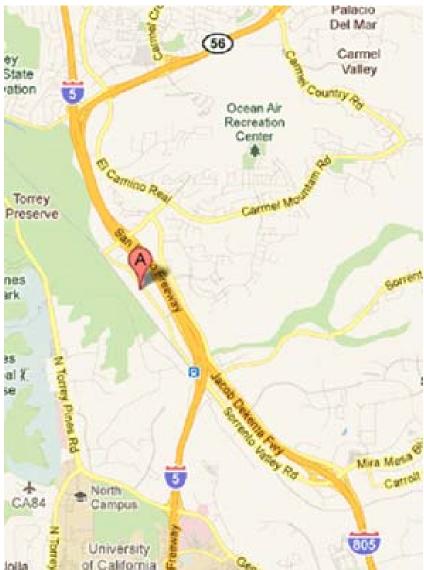

## Coffee Ambassador 11578 Sorrento Valley Rd Suite 30 San Diego, CA 92121

## From the South:

Using the 5 or 805 North take the 56 bypass Exit Carmel Mountain Rd.
Turn Left onto Carmel Mountain Rd.
Turn Left onto Sorrento Valley Rd.
Drive approx. ½ mile.
11578 Sorrento Valley Rd. is on your right.

## From the North:

Using the 5 South take the 56 bypass Exit Carmel Mountain Rd.
Turn Left onto Carmel Mountain Rd.
Turn Left onto Sorrento Valley Rd.
Drive approx. ½ mile.
11578 Sorrento Valley Rd. is on your right.

## From the East:

Using 56 West take the I-5 bypass.
Exit Carmel Mountain Rd.
Turn Left onto Carmel Mountain Rd.
Turn Left onto Sorrento Valley Rd.
Drive approx. ½ mile.
11578 Sorrento Valley Rd. is on your right.